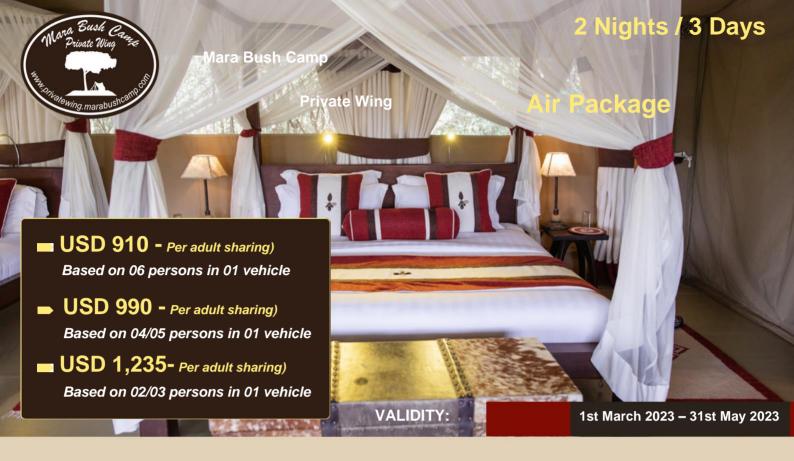

#### Includes

- 02 nights full board accommodation in a luxury tent at Mara Bush Camp – Private Wing
- Return flights NAIROBI MAASAI MARA NAIROBI with ALS
- Airstrip transfers in the Mara upon arrival / departure
- 02 Shared extended game drives in custom built 4 wheel drive camp vehicle Professional, experienced
- driver guide
- Extended ½ day game drive with picnic breakfast a wonderful excursion!
- Afternoon tea/coffee and camp fire nibbles
- Packed breakfast / lunch on request
- Mineral water while on game drives, in the tents and during meals
- Beverages such as Soft drinks, local beer, house wine, gin & vodka
- Stainless steel water bottles as a "take away souvenir"

#### **Excludes**

- · Beverages not stated in the includes
- · Items of personal nature
- Additional activities (such as balloon safaris, private sundowners, guided walks etc.)
- Change of itinerary
- Park Fees Adult USD 70.00, child (3-17yrs)
   USD 40.00
- · Exclusive use of vehicle for air package