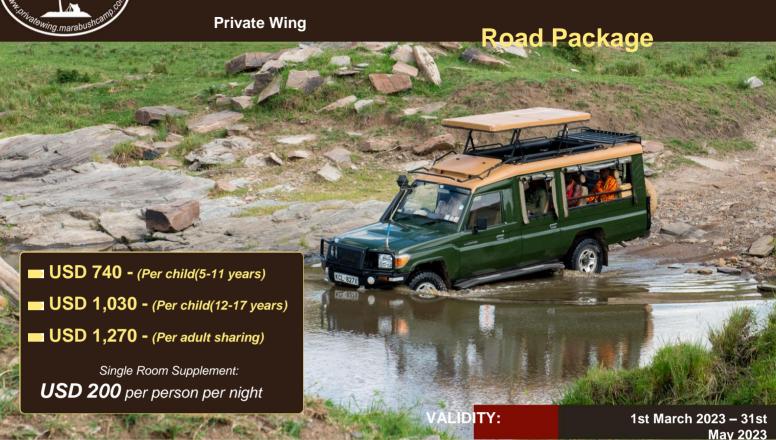

#### **Includes**

- 02 nights full board accommodation in a luxury tent at Mara Bush Camp - Private Wing
- Exclusive use of vehicle and extended game drives in custom built 4 wheel drive vehicle
- Return transportation in custom built 4 wheel drive Land Cruiser from Nairobi
- Professional, experienced KPSGA (Bronze/ Silver/ Gold) English speaking guides
- Afternoon tea/coffee and camp fire nibbles
- · Packed breakfast / lunch on request
- Mineral water while on game drives, in the tents and during meals
- Stainless steel water bottles as a "take away souvenir"

# Excludes

- Beverages not stated in the includes
- Items of personal nature

  Additional activities (such as balloon safaris,
- private sundowners, guided walks etc.) Change
- of itinerary
  Park Fees Adult USD 70.00, child (3-17yrs)
  USD 40.00

- applicable to NEW bookings only
- Excludes Easter Period
- Subject to availability at the time of booking