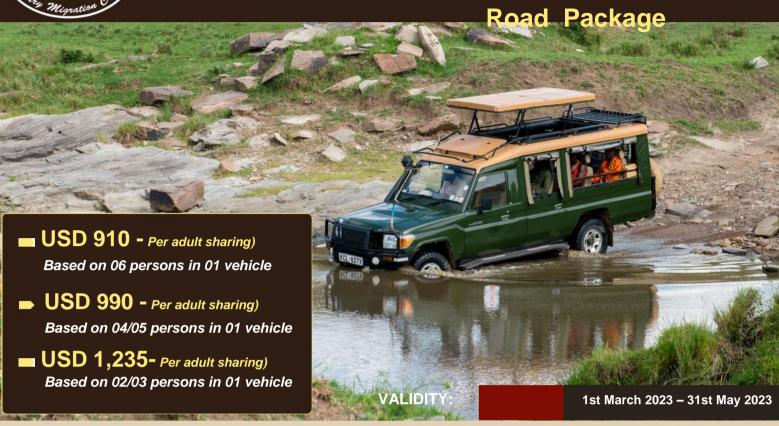

# **Mara Bush Camp**

# Air Package

#### Includes

- 02 nights on full board accommodation in a safari tent at Mara Bush Camp
- Return Flights from Nairobi Mara Nairobi with ALS
- Airstrip transfers in the Mara upon arrival / departure
- 02 Shared extended game drives in custom built 4 wheel drive camp vehicle
- Professional, experienced driver guide
- Extended ½ day game drive with picnic breakfast a wonderful excursion
- All meals but can include packed breakfast / lunch on request.
- Afternoon tea / coffee and campfire nibbles
- Mineral water while on game drives/in the room & during meals
- Stainless steel water bottle as a "take away souvenir".

#### **Excludes**

- Park Entry Fees Adult USD 70.00, child (3-17yrs)
   USD 40.00
- All other beverages
- Exclusive use of vehicle
- Items of personal nature
- Additional activities (such as balloon safaris, private sundowners, guided walks etc.)
- Change of itinerary

- applicable to NEW bookings only
- Excludes Easter Period
- Subject to availability at the time of
- booking