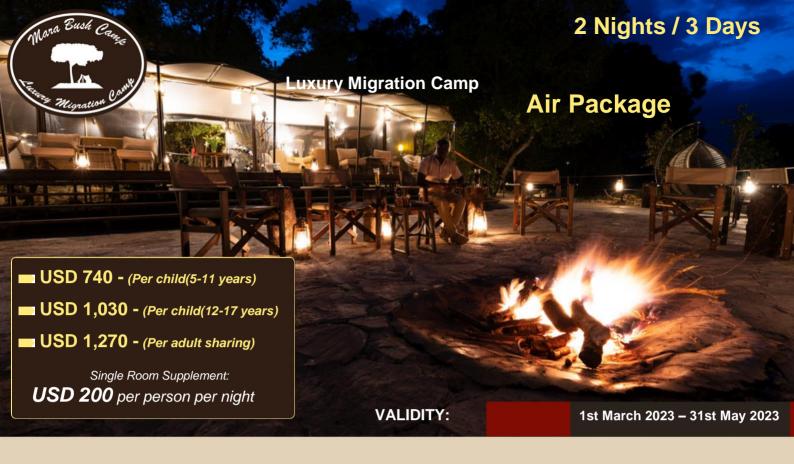

and extended game drives in custom built 4 wheel drive vehicle
- Return transportation in custom built 4 wheel drive Land Cruiser from Nairobi
- Professional, experienced KPSGA (Bronze/ Silver/ Gold) English speaking guides
- Afternoon tea/coffee and camp fire nibbles
- · Packed breakfast / lunch on request
- Mineral water while on game drives, in the tents and during meals
- Stainless steel water bottles as a "take away souvenir"

# Excludes

- Beverages not stated in the includes
- Items of personal nature

  Additional activities (such as balloon safaris,
- private sundowners, guided walks etc.) Change
- of itinerary
  Park Fees Adult USD 70.00, child (3-17yrs)
  USD 40.00

- applicable to NEW bookings only
- Excludes Easter Period
- Subject to availability at the time of booking







#### Includes

- 02 nights on game package accommodation in a luxury tent at Luxury Migration Camp
- Return Flights from Nairobi Mara Nairobi with ALS
- Airstrip transfers in the Mara upon arrival / departure 2
- scheduled, shared game drives per day.
- Extended ½ day game drive with picnic breakfast a wonderful excursion
- Professional, experienced driver guide
- Mineral water while on game drives/in the room & during meals
- Beverages such as Soft drinks, local beer, house wine, gin & vodka
- All meals but can include Packed breakfast / lunch on request.
- Afternoon tea / coffee and campfire nibbles Stainless
- steel water bottle as a "take away souvenir".

#### **Excludes**

- Park Entry Fees Adult USD 70.00, child (3-17yrs) USD 40.00 Premium drinks at
- camp
- · Exclusive use of vehi