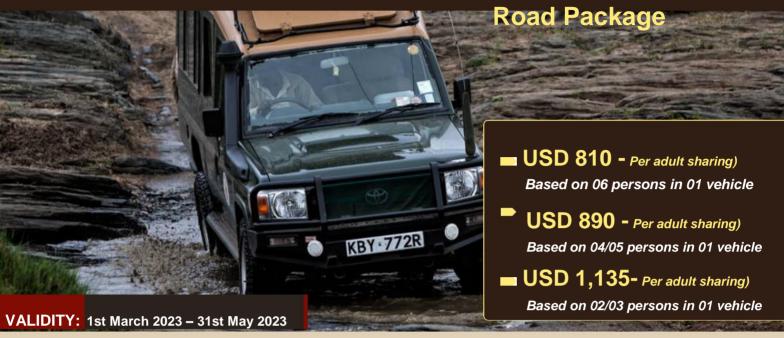

# **Mara Bush Camp**

#### Includes

02 nights on full board accommodation in a luxury tent at Mara Bush Camp

- Exclusive use of vehicle and extended game drives in a 4 wheel drive vehicle
- Return transportation in custom built 4 wheel drive Land
  Cruiser from Nairobi
- Professional, experienced KPSGA (Bronze/ Silver/ Gold)
- English speaking guide
   All meals but can include packed breakfast / lunch on request.
- Afternoon tea / coffee and campfire nibbles

  Mineral water while on game drives/in the room & during
- meals Stainless steel water bottle as a "take away souvenir".

# **Excludes**

Park Entry Fees - Adult USD 70.00, child (3-17yrs) USD 40.00

- All other beverages
- Items of personal nature
   Additional activities (such as balloon safaris, private sundowners, guided walks etc.)
- Change of itinerary