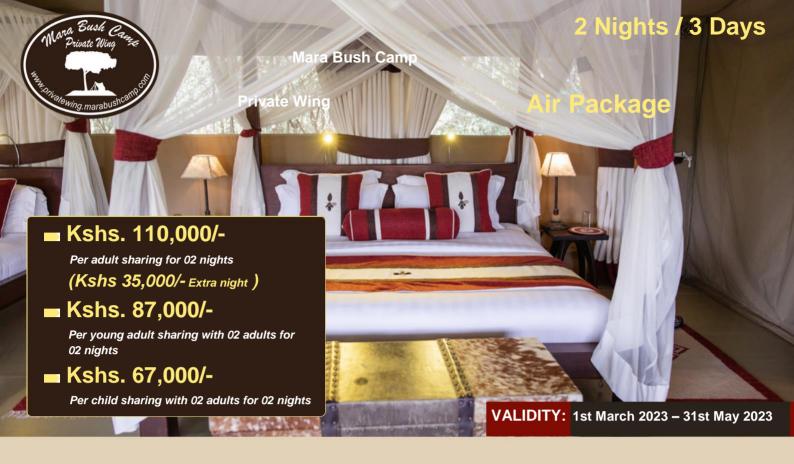

## **Mara Bush Camp**

# Air Package

# 2 Nights / 3 Days

#### **Includes**

- 02 nights full board accommodation in a luxury tent at Mara Bush Camp – Private Wing
- Return flights NAIROBI MAASAI MARA NAIROBI with ALS
- Airstrip transfers in the Mara upon arrival / departure
- Shared extended game drives in custom built 4 wheel drive camp vehicle
- Extended ½ day game drive with picnic breakfast a wonderful excursion!
- Beverages such as Soft drinks, local beer, house wine, gin & vodka
- Mineral water while on game drives, in the tents and during meals
- Afternoon tea/coffee and camp fire nibbles
- Packed breakfast / lunch on request Stainless
- steel water bottles as a "take away souvenir"

#### **Excludes**

- Beverages not stated in the includes
- Items of personal nature
- Additional activities (such as balloon safaris, private sundowners, guided walks etc.)
- · Change of itinerary
- Park Fees Park Fees Adult Kshs 1,200/-, child (3-17yrs) Kshs. 500/-
- Exclusive use of vehicle for air package

- applicable to NEW bookings only
- Excludes Easter Period
- Subject to availability at the time of
- booking

1st March 2023 - 31st May 2023