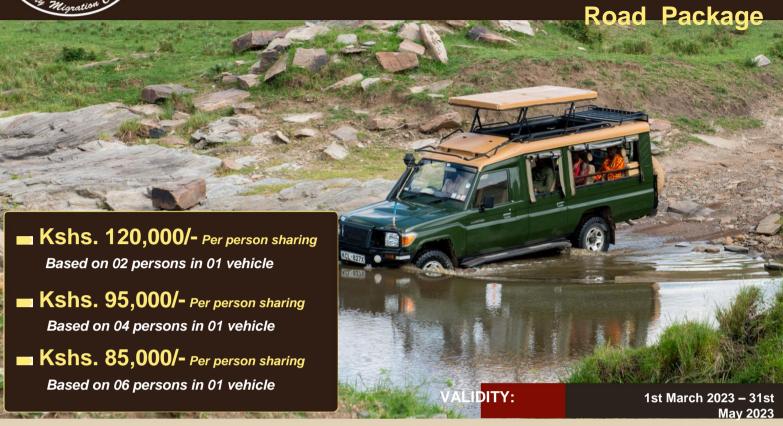

## **Mara Bush Camp**

Private Wing

Road Package

Kshs. 120,000/- Per person sharing
Based on 02 persons in 01 vehicle

Kshs. 95,000/- Per person sharing
Based on 04 persons in 01 vehicle

Kshs. 85,000/- Per person sharing

#### **Includes**

 02 nights full board accommodation in a luxury tent at Mara Bush Camp - Private Wing

Based on 06 persons in 01 vehicle

- Exclusive use of vehicle and extended game drives in custom built 4 wheel drive vehicle
- Return transportation in custom built 4 wheel drive Land Cruiser from Nairobi
- Professional, experienced KPSGA (Bronze/ Silver/ Gold) English speaking guides
- Beverages such as Soft drinks, local beer, house wine, gin & vodka
- Afternoon tea/coffee and camp fire nibbles
- Packed breakfast / lunch on request
- Mineral water while on game drives, in the tents and during meals
- Stainless steel water bottles as a "take away souvenir"

## **Excludes**

LIDIT

- Beverages not stated in the includes
- · Items of personal nature
- Additional activities (such as balloon safaris, private sundowners, guided walks etc.) Change
- of itinerary
- Park Fees - Adult Kshs 1,200/-, child (3-17yrs)
   Kshs. 500/-