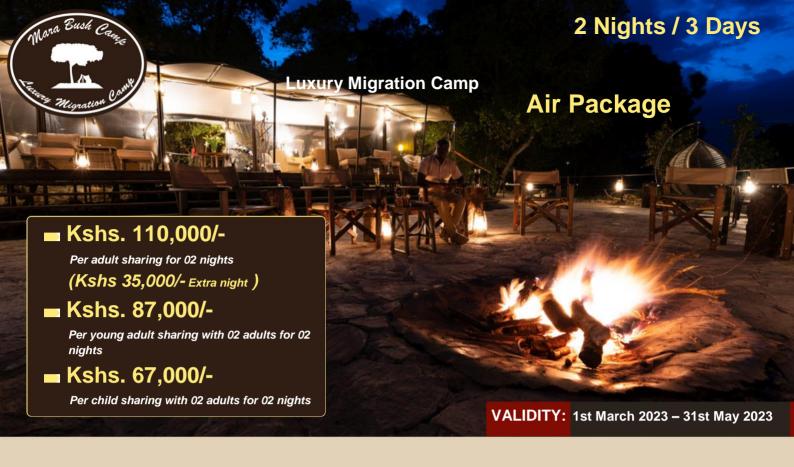

#### **Includes**

- 02 nights full board accommodation in a luxury tent at Luxury Migration Camp
- Return flights NAIROBI MAASAI MARA NAIROBI with ALS
- Airstrip transfers in the Mara upon arrival / departure
- 02 Shared extended game drives in custom built 4 wheel drive camp vehicle
- Extended ½ day game drive with picnic breakfast a wonderful excursion!
- Beverages such as Soft drinks, local beer, house wine, gin & vodka
- Afternoon tea/coffee and camp fire nibbles
- Packed breakfast / lunch on request
- Mineral water while on game drives, in the tents and during meals
- Stainless steel water bottles as a "take away souvenir"

#### **Excludes**

- Beverages not stated in the includes
- · Items of personal nature
- Additional activities (such as balloon safaris, private sundowners, guided walks etc.)
- · Change of itinerary
- Park Fees - Adult Kshs 1,200/-, child (3-17yrs) Kshs. 500/-
- Exclusive use of vehicle for air package

- applicable to NEW bookings only
- Excludes Easter Period
- Subject to availability at the time of
- booking

**Luxury Migration Camp** 